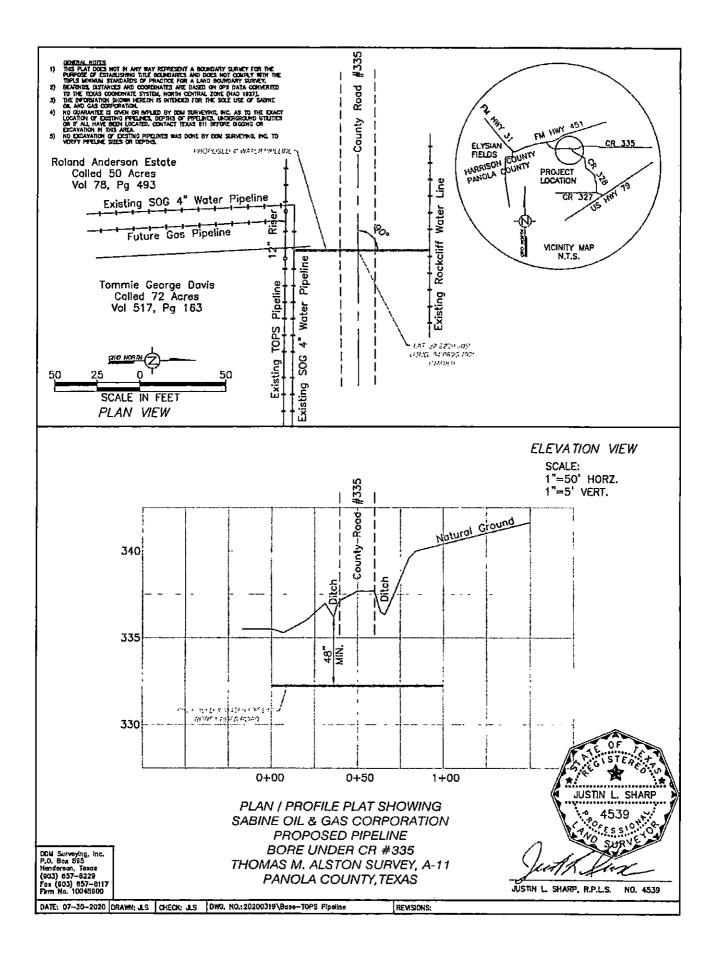

tions along roadbeds shall be performed in such manner that all excavated material be kept off the pavement at all times, as well as all operating equipment and materials. No equipment or installation procedures will be used which will damage any road surface or structures. The cost of any repairs to road surface, roadbed, structures or other right-of-way features as a direct result of this installation will be borne by the owner of this line.
- 7. Barricades, warning signs, lights, and flag man(men) when necessary shall be provided by the contractor or owner. One-half (1/2) of the traveled portion of the road must be open at all times.

Approved:

COUNTYJUDGE

#### COMMISSIONERS:

Precinct #1 Ronnie LaGrone
Precinct #2 David A. Cole
Precinct #3 Craig M. Lawless

Precinct #4 Dale LaGrone



# NOTICE OF PROPOSED INSTALLATION PIPELINE AND/OR UTILITY LINES

TO: THE PANOLA COUNTY COMMISSIONER'S COURT c/o PANOLA COUNTY ROAD & BRIDGE DEPARTMENT, CARTHAGE, TEXAS Formal notice is hereby given that: υρρΜ proposes to place a line within the Right-of-Way of County Road The proposed pipeline will cross under the indicated roads on the attached sheet. line in Panola County. The location and description of the proposed line and appurtenances is more fully shown by the copies of the drawings attached to this notice. The line will be constructed and maintained on the County Right-of-Way as directed by the County Commissioners in accordance with current Panola County Specifications. Construction of this line will begin on or after the AProvaC DA nola county Commissioners Coviet

TITLE: Oper